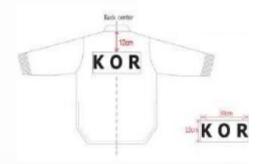

#### Identification of NOC Code and Manufacturer

National flag shall be located between 3.5cm below the right shoulder line of upper garment. Flag size should be 10cm width x 7cm height.

NOC Code is a three-letter National Olympic Committee abbreviation, and it shall be printed at the back of the upper garment of Poomsae competition uniform in black color and centered 12cm from the top line of the upper garment within the size of 30cm width x 12cm height. The font of the letters shall be in bold "Verdana".