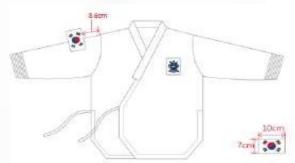

#### Identification of NOC Code and Manufacturer

National flag shall be located between 3.5cm below the right shoulder line of upper garment. Flag size should be 10cm width x 7cm height.

NOC Code is a three-letter National Olympic Committee abbreviation, and it shall be printed at the back of the upper garment of Poomsae competition uniform in black color and centered 12cm from the top line of the upper garment within the size of 30cm width x 12cm height. The font of the letters shall be in bold "Verdana".

The end of the belt must be at least10cm or higher above the

knee.