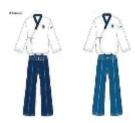

1. Cadet Division (Ages 12-14): White top with red and black collar, plus blue pants for males; the same top, but with red pants, for females.

2. **Junior and Senior Division (Ages 15-50):** White top with dark blue pants for males; white top with light blue pants for females.