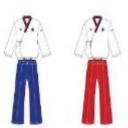

#### Dobok

Athletes can only use WT recognized products while participating at the event. See a list of recognized products at: http://www.worldtaekwondo.org/wtpartners-wt/recognize.html

WT approved poomsae competition uniforms:

1. Cadet Division (Ages 12-14): White top with red and black collar, plus blue pants for males; the same top, but with red pants, for females.

2. **Junior and Senior Division (Ages 15-50):** White top with dark blue pants for males; white top with light blue pants for females.

3. **Master Division (Ages 51 and up):** Yellow top and dark blue pants for both males and females.