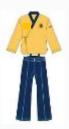

3. **Master Division (Ages 51 and up):** Yellow top and dark blue pants for both males and females.